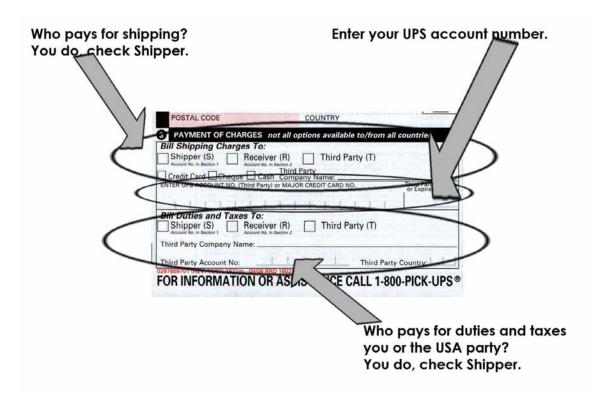

NOT expect the USA entity returning your work to be able to fill out the waybill or provide documents that are to your benefit. They are more likely to cause you a lot of grief.

# A New Development

A recent development indicates that you should make a Photocopy of the filled in waybill for the shipment to the USA and include it with the other documents for the return shipment. (3 copies) This helps convince UPS Canada that the goods returning are your personal property returning to you. They can check the tracking number and verify that they did ship the work for you.

# Prepare a waybill for shipping to the USA

This is UPS Waybill. It is broken up into 11 sections. There are instructions on back for filling out. I am highlighting certain parts for your guidance.



#### Section 1







## **Section 4**



Standard will be your normal shipping choice. Browse throgh the other choices on the UPS web site and use the rate calculator.



#### Section 6

#### Enter "Canada"



### Section 7

Read the back of the waybill to see if this applies to you.



#### **Section 8**

"Other" might be used to indicate a specific delivery date



### **Section 9**

Because you have declared a value of \$1.00 for each art work, you are likely to be under the \$2000 threshold. Leave it blank.



Because you are declaring a value of \$1.00 per art work, this does not apply.



### **Section 11**

Fill in the date in the white section and sign .



# **Documents for Export to the USA.**

You will need 3 copies of each document

- 1. North American Free Trade Agreement Certificate of Origin
-