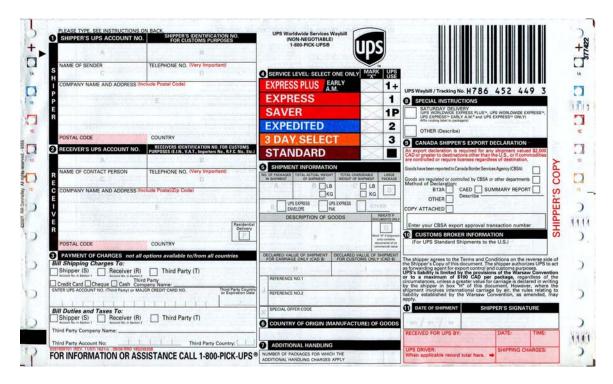

# Prepare a waybill for shipping to the USA

This is UPS Waybill. It is broken up into 11 sections. There are instructions on back for filling out. I am highlighting certain parts for your guidance.

#### Section 1

## **Section 4**

Standard will be your normal shipping choice. Browse throgh the other choices on the UPS web site and use the rate calculator.

#### Section 6

#### Enter "Canada"

### Section 7

Read the back of the waybill to see if this applies to you.

#### **Section 8**

"Other" might be used to indicate a specific delivery date

### **Section 9**

Because you have declared a value of \$1.00 for each art work, you are likely to be under the \$2000 threshold. Leave it blank.

Because you are declaring a value of \$1.00 per art work, this does not apply.

### **Section 11**

Fill in the date in the white section and sign .