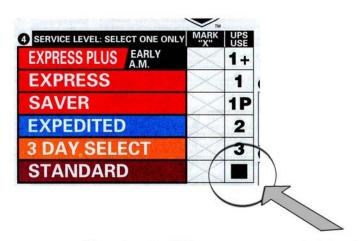

## **Section 4**

Standard will be your normal shipping choice. Browse throgh the other choices on the UPS web site and use the rate calculator.