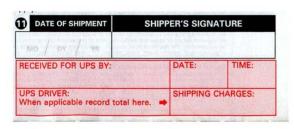

ken up into 11 sections. There are instructions on back for filling out. I am highlighting certain parts for your guidance.



#### Section 1







## **Section 4**



Standard will be your normal shipping choice. Browse throgh the other choices on the UPS web site and use the rate calculator.



#### Section 6

#### Enter "Canada"



### Section 7

Read the back of the waybill to see if this applies to you.



#### **Section 8**

"Other" might be used to indicate a specific delivery date



### **Section 9**

Because you have declared a value of \$1.00 for each art work, you are likely to be under the \$2000 threshold. Leave it blank.



Because you are declaring a value of \$1.00 per art work, this does not apply.



### **Section 11**

Fill in the date in the white section and sign .



# **Documents for Export to the USA.**

You will need 3 copies of each document

- 1. North American Free Trade Agreement Certificate of Origin
- 2. Export Invoice for Customs
- 3. Certificate of Canadian Origin

# North American Free Trade Agreement Certificate of Origin

You do get asked for a copy of the North American Certificate of Origin. To keep life simple, I include one with each shipment and with each return shipment. You can download from here:

http://www.cbsa-asfc.gc.ca/E/pbg/cf/b232/b232-eng.pdf

The HS Tariff numbers for art are:

Paintings, drawings and pastels: Code 97011000 Collages, decorative plaques: Code 97019000 Engravings, prints, lithographs: Code 97020000

Sculpture: Code 97030000

Read the second page for your kind of art and materials.

# **Export Invoice for