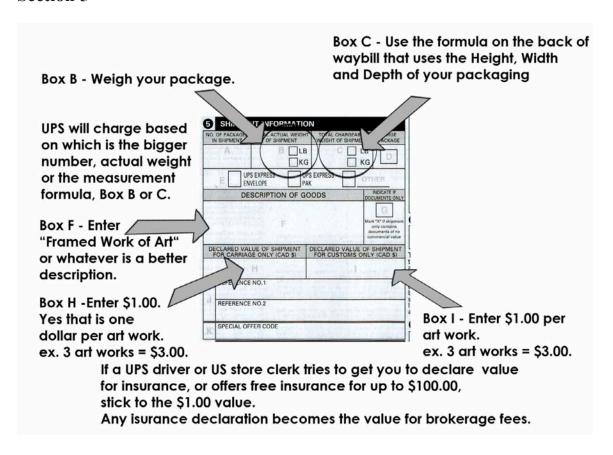

The informal system still leaves you vulnerable to brokerage fees that are based on the value of the article. This starts with anything valued above \$35. (Memory point)

To eliminate brokerage fees, you're declared value must be below the \$35 threshold. You cannot declare a value of zero. The minimum value for customs purposes is \$1.00 (one dollar). So your key to avoiding brokerage fees is to declare a value of \$1.00 (one dollar) for each art work you are shipping.

You must also avoid claiming the free \$100 insurance package. If you opt for insurance, you are, in essence, agreeing to a declared value of \$100, and subject to brokerage fees based on that value. There is some question of whether UPS will actually insure art and may not pay out even if you opt for the \$100 or choose to buy additional insurance. UPS does not recognize art as a quantifiable commercial product where there are posted and widely accepted fixed prices.