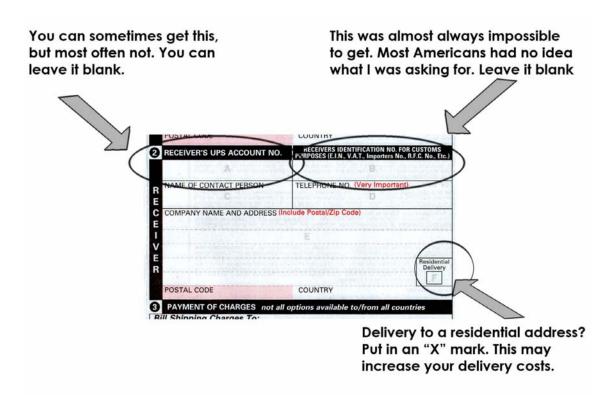

O NOT expect the USA entity returning your work to be able to fill out the waybill or provide documents that are to your benefit. They are more likely to cause you a lot of grief.

# A New Development

A recent development indicates that you should make a Photocopy of the filled in waybill for the shipment to the USA and include it with the other documents for the return shipment. (3 copies) This helps convince UPS Canada that the goods returning are your personal property returning to you. They can check the tracking number and verify that they did ship the work for you.

# Prepare a waybill for shipping to the USA

This is UPS Waybill. It is broken up into 11 sections. There are instructions on back for filling out. I am highlighting certain parts for your guidance.



#### Section 1







## **Section 4**



Standard will be your normal shipping choice. Browse throgh the other choices on the UPS web site and use the rate calculator.



#### Section 6

#### Enter "Canada"



### Section 7

Read the back of the waybill to see if this applies to you.



#### **Section 8**

"Other" might be used to indicate a specific delivery date



### **Section 9**

Because you have declared a value of \$1.00 for each art work, you are likely to be under the \$2000 threshold. Leave it blank.



Because you are declaring a value of \$1.00 per art work, this does not apply.



### **Section 11**

Fill in the date in the white section and sign .



# **Documents for Export to the USA.**

You will need 3 copies of each document

- 1. North American Free Trade Agreement Certificate of Origin