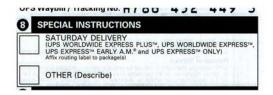

cuments for the return shipment. (3 copies) This helps convince UPS Canada that the goods returning are your personal property returning to you. They can check the tracking number and verify that they did ship the work for you.

# Prepare a waybill for shipping to the USA

This is UPS Waybill. It is broken up into 11 sections. There are instructions on back for filling out. I am highlighting certain parts for your guidance.



#### Section 1







## **Section 4**



Standard will be your normal shipping choice. Browse throgh the other choices on the UPS web site and use the rate calculator.



#### Section 6

#### Enter "Canada"



### Section 7

Read the back of the waybill to see if this applies to you.



#### **Section 8**

"Other" might be used to indicate a specific delivery date



### **Section 9**

Because you have declared a value of \$1.00 for each art work, you are likely to be under the \$2000 threshold. Leave it blank.



Because you are declaring a value of \$1.00 per art work, this does not apply.



### **Section 11**

Fill in the date in the white section and sign .



# **Documents for Export to the USA.**

You will need 3 copies of each document

- 1. North American Free Trade Agreement Certificate of Origin
- 2. Export Invoice for Customs
- 3. Certificate of Canadian Origin

# North American Free Trade Agreement Certificate of Origin

You do get asked for a copy of the North American Certificate of Origin. To keep life simple, I include one with each shipment and with each return shipment. You can download from here:

http://www.cbsa-asfc.gc.ca/E/pbg/