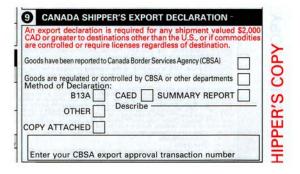

### **Section 9**

Because you have declared a value of \$1.00 for each art work, you are likely to be under the \$2000 threshold. Leave it blank.

Because you are declaring a value of \$1.00 per art work, this does not apply.