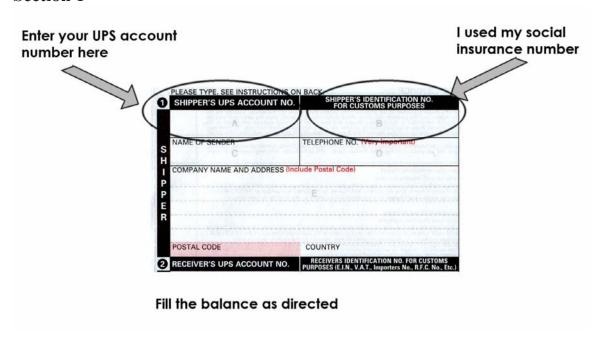

DO NOT expect the USA entity returning your work to be able to fill out the waybill or provide documents that are to your benefit. They are more likely to cause you a lot of grief.

# A New Development

A recent development indicates that you should make a Photocopy of the filled in waybill for the shipment to the USA and include it with the other documents for the return shipment. (3 copies) This helps convince UPS Canada that the goods returning are your personal property returning to you. They can check the tracking number and verify that they did ship the work for you.

# Prepare a waybill for shipping to the USA

This is UPS Waybill. It is broken up into 11 sections. There are instructions on back for filling out. I am highlighting certain parts for your guidance.



#### Section 1







## **Section 4**



Standard will be your normal shipping choice. Browse throgh the other choices on the UPS web site and use the rate calculator.



#### Section 6

#### Enter "Canada"



### Section 7

Read the back of the waybill to see if this applies to you.



#### **Section 8**

"Other" might be used to indicate a specific delivery date



### **Section 9**

Because you have declared a value of \$1.00 for each art work, you are likely to be under the \$2000 threshold. Leave it blank.



Because you are declaring a value of \$1.00 per art work, this does not apply.



### **Section 11**

Fill in the date in the white section and sign .



# **Documents for Export to the USA.**

You will need 3 copies of each document

- 1. North American Free Trade Agreement Certificate of Orig